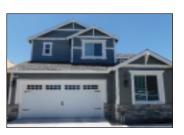

## FIREFREE EXTERIOR SYSTEM

| Specifications:                                                                   | <b>Material Thickness</b> | Coverage Rate    |
|-----------------------------------------------------------------------------------|---------------------------|------------------|
| <ul> <li>Fire retardant,</li> <li>Firefree Class A intumescent Coating</li> </ul> | 20 DFT (30 WFT)           | 53 sq.ft/gallon  |
| <ul> <li>Top coat,</li> <li>FfE Acrylic Exterior Latex</li> </ul>                 | 6 DFT (12 WFT)            | 110 sq.ft/gallon |

Please reference the product's application instructions for surface preparation guidelines

## **Completed Projects**







**Exterior Wood Eaves/Soffits** 





www.firefree.com