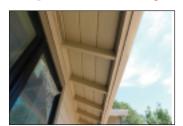

## FIREFREE EXTERIOR SYSTEM

| Specifications:                                                                   | <b>Material Thickness</b> | Coverage Rate    |
|-----------------------------------------------------------------------------------|---------------------------|------------------|
| <ul> <li>Fire retardant,</li> <li>Firefree Class A intumescent Coating</li> </ul> | 20 DFT (30 WFT)           | 53 sq.ft/gallon  |
| <ul> <li>Top coat,</li> <li>FfE Acrylic Exterior Latex</li> </ul>                 | 6 DFT (12 WFT)            | 110 sq.ft/gallon |

Please reference the product's application instructions for surface preparation guidelines

## **Completed Projects**







**Exterior Wood Eaves/Soffits** 





www.firefree.com